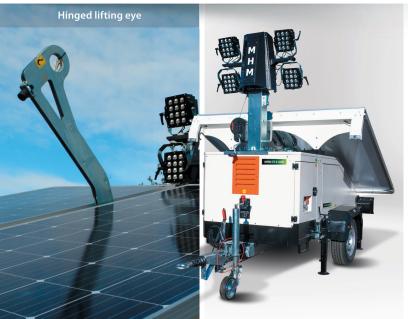

### Features

4 x 100W LED fully adjustable 360° swivel and tilt lighting heads

9m vertical stainless steel mast

1440W roof mounted slide out high efficiency solar panels

Heavy duty, deep cycle batteries

Central lifting eye + side and rear fork pockets

4 x easy pull and drop fully adjustable stabiliser legs

Complete on road-tow trailer