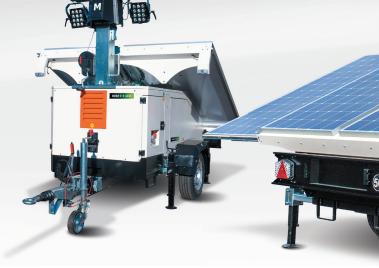

# **ST-9** (LED-4)

**DIESEL FREE** Mobile Lighting Tower

When looking for an advanced, industry-suited, diesel free mobile solar only lighting tower, our ST-9 (LED-4) has everything the market requires.

### Features

4 x 100W LED fully adjustable 360° swivel and tilt lighting heads

9m vertical stainless steel mast

1440W roof mounted slide out high efficiency solar panels

Heavy duty, deep cycle batteries

Central lifting eye + side and rear fork pockets

4 x easy pull and drop fully adjustable stabiliser legs

Complete on road-tow trailer