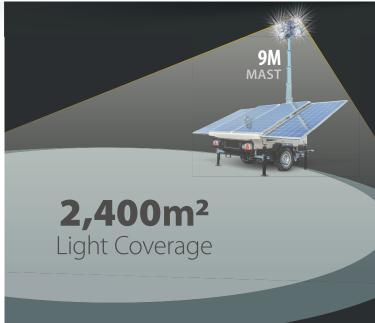

#### Benefits

2,400m<sup>2</sup> of illuminated light coverage

For quick, simple and easy set-up

Harvesting solar energy in all UK seasons and weather conditions with a nice and simple design to safely deploy and transport

## Specification

| Lighting        |                     | Rotation 360°                             |
|-----------------|---------------------|-------------------------------------------|
| Lighting Head   | 4 x 100W LED        | Mast Type Manual                          |
| Max Mast Height | 9m                  | Certified Wind Stability 110kmh / 70mph   |
| Light Coverage  | 2,400m <sup>2</sup> | IP Level 65                               |
| Solar Panel     |                     |                                           |
| Total Power     | 1440W               | Solar Panel Deployment Manual             |
| Туре            | 4 x LG360           | Solar Charge Control Victron MPPT 150/60V |
|                 |                     |                                           |