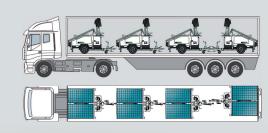

tical stainless steel mast

1440W roof mounted slide out high efficiency solar panels

Heavy duty, deep cycle batteries

Central lifting eye + side and rear fork pockets

4 x easy pull and drop fully adjustable stabiliser legs

Complete on road-tow trailer

#### Benefits

2,400m<sup>2</sup> of illuminated light coverage

For quick, simple and easy set-up

Harvesting solar energy in all UK seasons and weather conditions with a nice and simple design to safely deploy and transport

Ample power to support most site lighting applications all year round, with no other power support or back-up power required

For flexible and safe loading and off-loading

For nice, simple and easy usability & reduced set-up time

For easy transport and on site use















#### **ST-9** (LED-4)













AGM Sealed Lead Acid

**Standard** load delivery



IP44

500

## Specification

| Lighting        |                     | Rotation 360°                             |
|-----------------|---------------------|-------------------------------------------|
| Lighting Head   | 4 x 100W LED        | Mast Type Manual                          |
| Max Mast Height | 9m                  | Certified Wind Stability 110kmh / 70mph   |
| Light Coverage  | 2,400m <sup>2</sup> | IP Level 65                               |
| Solar Panel     |                     |                                           |
| Total Power     | 1440W               | Solar Panel Deployment Manual             |
| Туре            | 4 x LG360           | Solar Charge Control Victron MPPT 150/60V |
|                 |